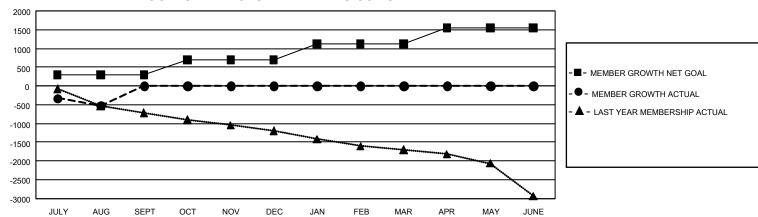

## GMT Constitutional Area 4, Group A

REPORT DOES NOT INCLUDE CLUBS IN UNDISTRICTED AREAS.

| Clubs                 |               |           |               | Members               |                         |                         |                                                    |
|-----------------------|---------------|-----------|---------------|-----------------------|-------------------------|-------------------------|----------------------------------------------------|
| RESULTS FOR 2021-2022 |               |           |               | RESULTS FOR 2021-2022 |                         |                         |                                                    |
| QUARTER               | NEW CLUB GOAL | NEW CLUBS | DROPPED CLUBS | QUARTER MEI           | MBER GROWTH NET<br>GOAL | MEMBER GROWTH<br>ACTUAL | DROPPED MEMBERS<br>ACTUAL (including<br>transfers) |
| JULY/AUG/SEPT         | 18            | 0         | 15            | JULY/AUG/SEPT         | 301                     | 132                     | 602                                                |
| OCT/NOV/DEC           | 33            | 0         | 0             | OCT/NOV/DEC           | 397                     | 0                       | 0                                                  |
| JAN/FEB/MAR           | 42            | 0         | 0             | JAN/FEB/MAR           | 421                     | 0                       | 0                                                  |
| APR/MAY/JUNE          | 42            | 0         | 0             | APR/MAY/JUNE          | 433                     | 0                       | 0                                                  |

## GOALS AND ACTUAL MEMBERS CUMULATIVE

| DROPPED CLUBS: 15 |     | 58 CLUBS OF 2,030 ADDED 1<br>OR MORE NEW MEMBERS | GENDER DISTRIBUTION                     |                 |  |
|-------------------|-----|--------------------------------------------------|-----------------------------------------|-----------------|--|
|                   |     |                                                  | MALE                                    | 34,689 (77.49%) |  |
|                   |     |                                                  | FEMALE                                  | 10,077 (22.51%) |  |
| DROPPED MEMBERS   |     |                                                  | NON BINARY                              | 0 (0.00%)       |  |
| DECEASED          | 62  |                                                  | PREFER NOT TO ANSWER                    | 0 (0.00%)       |  |
| CLUB CANCELLED    | 45  |                                                  | TOTAL FAMILY UNIT MEMBERS 1,6           |                 |  |
| OTHER             | 495 | CLICK HERE FOR                                   | , , , , , , , , , , , , , , , , , , , , |                 |  |
| TOTAL             | 602 | CUMULATIVE MEMBERSHIP DATA                       | FAMILY MEMBERS PAYING HA                | LF DUES 819     |  |