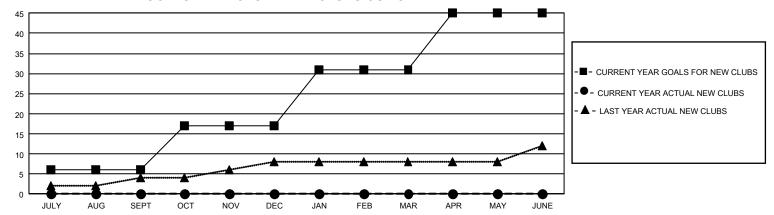

## GMT Constitutional Area 4, Group A

REPORT DOES NOT INCLUDE CLUBS IN UNDISTRICTED AREAS.

| Clubs                 |               |           |               | Members               |                         |                         |                                                    |
|-----------------------|---------------|-----------|---------------|-----------------------|-------------------------|-------------------------|----------------------------------------------------|
| RESULTS FOR 2021-2022 |               |           |               | RESULTS FOR 2021-2022 |                         |                         |                                                    |
| QUARTER               | NEW CLUB GOAL | NEW CLUBS | DROPPED CLUBS | QUARTER MEI           | MBER GROWTH NET<br>GOAL | MEMBER GROWTH<br>ACTUAL | DROPPED MEMBERS<br>ACTUAL (including<br>transfers) |
| JULY/AUG/SEPT         | 18            | 0         | 15            | JULY/AUG/SEPT         | 301                     | 132                     | 602                                                |
| OCT/NOV/DEC           | 33            | 0         | 0             | OCT/NOV/DEC           | 397                     | 0                       | 0                                                  |
| JAN/FEB/MAR           | 42            | 0         | 0             | JAN/FEB/MAR           | 421                     | 0                       | 0                                                  |
| APR/MAY/JUNE          | 42            | 0         | 0             | APR/MAY/JUNE          | 433                     | 0                       | 0                                                  |

## GOALS AND ACTUAL NEW CLUBS CUMULATIVE